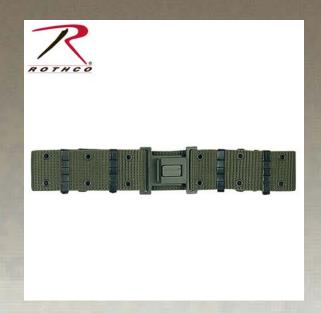

## Rothco GI Style Quick Release Pistol Belt

Rothco's GI Style Quick Release Pistol Belt is made from polyester yarn and available in various colors and sizes. A basic military accessory, Rothco's durable pistol belts are useful for military and tactical uses as well as hunting, hiking and any other tactical excursions. The adjustable and quick release buckle style belt makes it easy to unbuckle and take your pistol belt off quickly, if necessary.