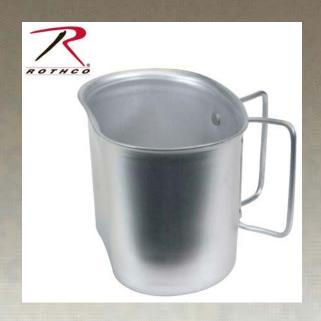

## Rothco Gi Style Aluminum Canteen Cup

Butterfly Handle, Heavy Gauge, Fits Under All 1 Quart Plastic Canteens WARNING: This product contains a chemical known to the State of California to cause cancer, birth defects and other reproductive harm.