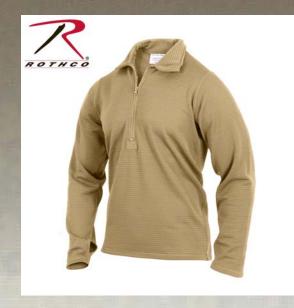

## Rothco Gen III Level II Underwear Top

Rothco Gen III Level II Underwear Top are part of ECWCS (Extended Cold Weather Clothing System) which provides extra warmth in cold climates. The highly breathable, moisture wicking polyester and spandex material is designed to protect from the harshest elements. The midweight underwear tops feature a zip up collar, long backtail, and thumbholes in the sleeves. The grid fleece fabric is anti-odor and anti-microbial.

## **Specification**

| Property               | Value                 |
|------------------------|-----------------------|
| Brand                  | Rothco                |
| Material Specs         | 97% Poly / 3% Spandex |
| Material               | Polyester, Spandex    |
| UPC Label On Product   | Yes                   |
| Dimensions             | C: 16 - 32            |
| Gender / Age           | Adult                 |
| Weather                | Cold Weather          |
| Closures And Fasteners | Zipper                |
| Product Origin         | CHN                   |
| Printable              | Yes                   |
| Catalog page           | 61                    |