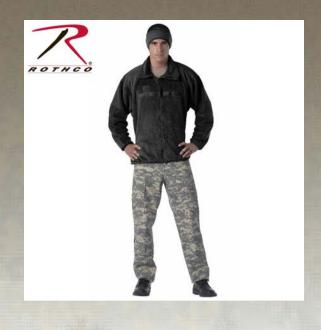

## **Rothco Generation III Level 3 ECWCS**

## **Fleece Jacket**

Rothco's Gen III Level 3 Extreme Cold Weather Clothing System, or ECWCS, Jacket is a versatile piece of military outerwear that can be worn as a jacket or liner. The fleece jacket/liner features a 100% polar fleece body that keeps you extra warm with a full front zipper that zips all the way up through the collar. Neck, shoulder & elbow patches are all made from 100% durable nylon. The ECWCS jacket also features gridded side/armpit panels for breathability, loop fields for rank and name badges, 2 outer side pockets, and 2 inside mesh pockets.

## **Specification**

| Property               | Value                                |
|------------------------|--------------------------------------|
| Material               | Nylon, Fleece                        |
| Pockets                | 4                                    |
| Components             | hook & loop for rank and name badges |
| Brand                  | Rothco                               |
| UPC Label On Product   | Yes                                  |
| Dimensions             | Men's Size Chart                     |
| Gender / Age           | Adult                                |
| Material Specs         | 100% Polar Fleece                    |
| Weather                | Cold Weather                         |
| Closures And Fasteners | Zipper                               |
| Product Origin         | CHN                                  |
| Catalog page           | 34                                   |