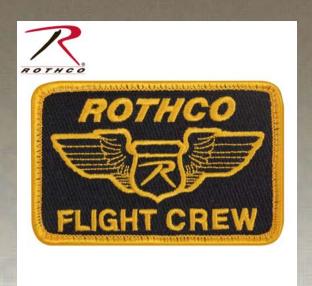

## **Rothco Flight Crew Morale Patch**

Be apart of the flight crew with our Rothco Flight Crew Morale Patch! This black and gold morale patch is the perfect addition to any operator cap, tactical pack, or jacket! Stitched with rayon thread, the flight crew patch features a hook and loop backing, that can be worn with any of our hook and loop supported products.