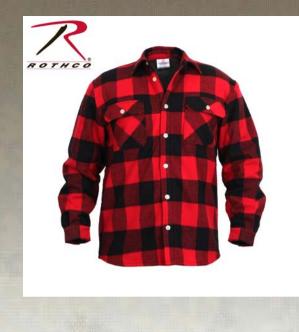

## **Rothco Fleece Lined Flannel Shirt**

Rothco has taken warmth and comfort to a whole new level by updating our popular plaid flannel shirts with a polar fleece lining. The cotton flannel shirt features a button up front and two breast pockets. Rothco's fleece lined flannel shirt is great for the outdoors and can be warm as a shirt or as outerwear.