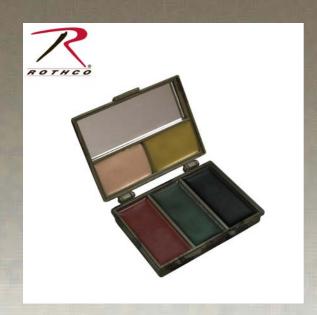

## Rothco 5 Color Camo Face Paint - Square Compact

Rothco 5 Color Camo Face Paint in a Square Compact allows you to create dozens of camouflage combinations and patterns with this palette. The 5 colors of the camouflage face paint are light green, grey, black, olive and brown. Great for military, tactical and hunting use.