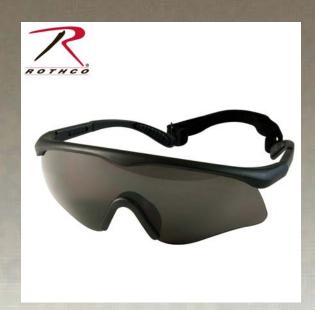

## Rothco Firetec Interchangeable Sport Glass Lens System

Interchangeable Smoke, Yellow & Clear
Polycarbonate Lenses, Black Frame And Temple
W/ Detachable Strap, Micro Fiber Storage And
Cleaning Pouch, Foam Padded Zipper Carry Case
WARNING: This product contains a chemical
known to the State of California to cause cancer,
birth defects and other reproductive harm.

## **Specification**

| Property             | Value                                                                                                                                  |
|----------------------|----------------------------------------------------------------------------------------------------------------------------------------|
| Brand                | Rothco                                                                                                                                 |
| Material Specs       | black nylon frame and temple with interchangeable lenses                                                                               |
| Material             | Nylon                                                                                                                                  |
| UPC Label On Product | Yes                                                                                                                                    |
| Product Origin       | TWN                                                                                                                                    |
| California Prop 65   | WARNING: This product contains a chemical known to the State of California to cause cancer, birth defects and other reproductive harm. |
| Catalog page         | 158                                                                                                                                    |