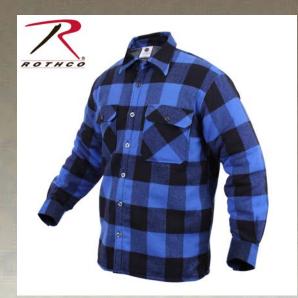

## Rothco Extra Heavyweight Buffalo Plaid Sherpa-lined Flannel Shirts

Rothco's Extra Heavyweight Buffalo Plaid Sherpalined Flannel Shirts were designed to keep you extra warm and comfortable all day long. Rothco's flannel shirts feature quilted taffeta sleeve lining with insulated sleeves and a light grey sherpa lining. The button up shirt also features two front button flap pockets and three button adjustable sleeve cuff.