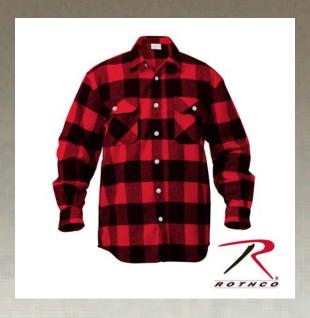

## Rothco Extra Heavyweight Buffalo Plaid Flannel Shirts

Rothco's Extra Heavyweight Buffalo Plaid Flannel Shirts are a 100% cotton heavyweight flannel that provides unbelievable warmth and comfort. The plaid shirt features a button up front and two button flap pockets, a six button closure down the center of the chest, and a button on each wrist cuff for comfortable wearing.