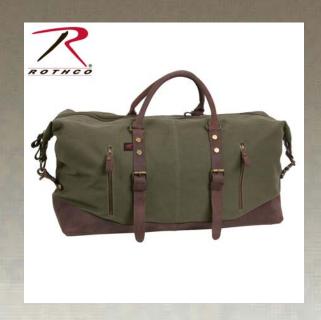

## **Rothco Extended Weekender Bag**

Rothco's Extended Weekender Bag is the perfect bag to that extended getaway. The 100% cotton canvas bag features leather accents and brass hardware for a classic look. The oversized canvas bag measures 23" x 11" x 14" and features 2 front zippered pockets and 1 back zippered pocket on the outside and inside the bag features additional pockets for amble storage. The bag is equipped with a removable and adjustable shoulder strap and durable carry handles. WARNING: This product contains a chemical known to the State of California to cause cancer, birth defects and other reproductive harm.