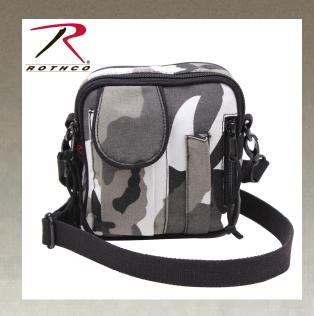

## Rothco Camo Excursion Organizer Shoulder Bag

Rothco's Excursion Organizer Shoulder Bag is the perfect lightweight shoulder bag to bring while traveling to your next destination. Featuring a variety of pockets and pouches, including two main zippered compartments and a front hook and loop closure pouch, Rothco's travel bag has the ability to store and organize many essential items and gear. This camo shoulder bag is made of unwashed durable cotton canvas and includes black metal hardware. The excursion bag measures: 6 ½" X 6 ¼" X 2 ¾" and has a long shoulder strap.