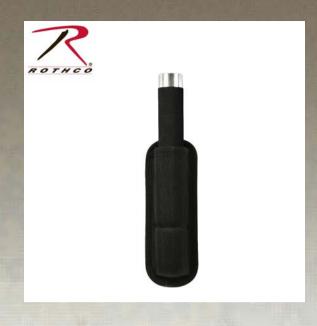

## Rothco Enhanced Molded Baton Holder

Rothco's Enhanced Molded Baton Holder is made with heavyweight 1680D polyester material to ensure your baton won't fall out. The baton holder is approximately 6 ¼" x 2 ¼", making it easy to carry on your belt and providing a precise fit for your equipment. Rothco's Baton Holder does not include a baton.