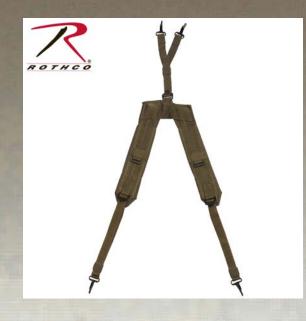

## Rothco GI Type Enhanced "Y" LC-1 Suspenders

Rothco GI Type Enhanced "Y" LC-1 Suspenders are constructed with a durable enhanced 1000 denier nylon with heavy padding for comfort. The LC-1 Suspenders feature metal clips that attach to military field equipment belts and butt packs. Rothco's Enhanced Military Collection, is better than Mil-Spec with top quality craftsmanship, detailed construction and tough 1000 denier nylon materials.