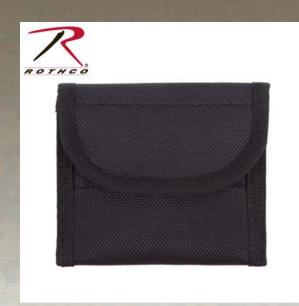

## Rothco Enhanced Molded Heavy Duty Latex Glove Pouch

Rothco's Enhanced Heavy Duty Glove Pouch holds one pair of gloves and is constructed from a heavy duty polyester with hook & loop closures. The pouch is ideal for duty belts up to 2 1/4 wide belts.

## **Specification**

| Property               | Value                       |
|------------------------|-----------------------------|
| Brand                  | Rothco                      |
| Material Specs         | 1680D polyester, PP webbing |
| UPC Label On Product   | No                          |
| Dimensions             | 4 x 4 1/2                   |
| Gender / Age           | Adult                       |
| Material               | Polyester, Latex            |
| Weather                | All Weather                 |
| Closures And Fasteners | Hook and Loop               |
| Product Origin         | CHN                         |
| Printable              | Yes                         |
| Color                  | Black                       |
| Catalog page           | 196                         |