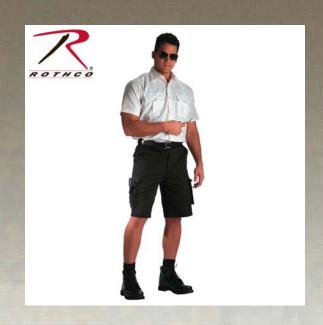

## **Rothco EMT Shorts**

Rothco's EMT Shorts are ideal for first responders and emergency medical service professionals. The tactical cargo short features seven pockets with snap and hook and loop closures for added security, also the EMT Short, has slot pockets which can hold flashlights, scissors, and additional medical supplies. The shorts have a zipper fly and adjustable waist tabs for the perfect fit!