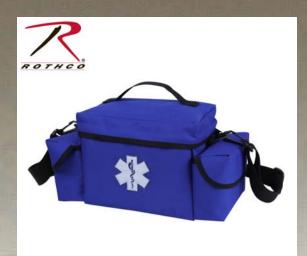

## **Rothco EMS Rescue Bag**

Rothco's EMS Rescue Bag is made of heavy-duty water resistant 1000D polyester material and features tons of pockets and dividers for all your emergency medical equipment. Rothco EMS Bag has 2 side pockets, 2 interior pockets with an additional 4 section divider for shears and instruments, detachable and adjustable shoulder strap and Star of Life Emblem printed on the front. Accessories not included. WARNING: This product contains a chemical known to the State of California to cause cancer, birth defects and other reproductive harm.

## **Specification**

| Property             | Value                                                                                                                                  |
|----------------------|----------------------------------------------------------------------------------------------------------------------------------------|
| Brand                | Rothco                                                                                                                                 |
| Material Specs       | 1000D polyester                                                                                                                        |
| UPC Label On Product | Yes                                                                                                                                    |
| California Prop 65   | WARNING: This product contains a chemical known to the State of California to cause cancer, birth defects and other reproductive harm. |
| Dimensions           | 6" H X 6-1/2" D X 12-1/2" L                                                                                                            |
| Pockets              | 4                                                                                                                                      |
| Components           | Detachable And Adjustable 1-1/2 inches Web Shoulder Strap ,                                                                            |
| Product Origin       | CHN                                                                                                                                    |
| Catalog page         | 192                                                                                                                                    |