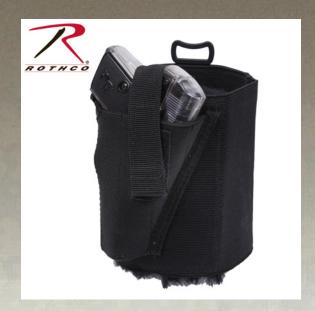

## **Rothco Elastic Ankle Holster**

Rothco's Elastic Ankle Holster fits sub compact and pocket pistols. Measuring 14" x 5" with hook and loop closure, this ankle holster features a 1" plastic clip, to attach shirt stay, and webbing with a hook and loop retention strap for concealed carry. The elastic ankle holster also features sheep wool padding.