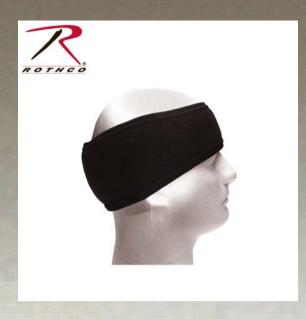

## Rothco ECWCS Double Layer Headband

Rothco's ECWCS Double Layer Headband will provide the wearer with extra warmth and comfort with the double layer polyester material. The cold weather headband has been designed with a curved shape especially designed to provide complete coverage of the ears.