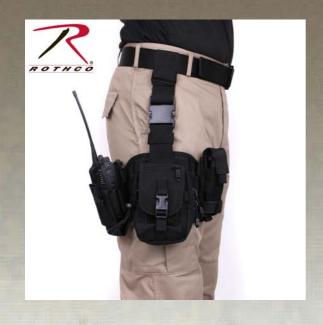

## **Rothco Drop Leg Utility Rig**

Rothco's Drop Leg Utility Rig features a 6¼" x 12¾" platform with MOLLE loops & padded back and 3 removable MOLLE compatible pouches. The removable pouches for the utility rig include:

- The Main Compartment measures 5.5" x 3.75" and features a zippered compartment with two external pockets, expandable pocket with two dividers with hook and loop flap closure and side release buckle with a zippered pocket on the flap
- Single Mag Pouch (4.5" x 1 5/8" fully extended 1 7/8") With Hook and Loop Closure
- Radio Pouch (5 1/8" x 1 7/8") With Side Release Buckle With Closure and Adjustable Elastic Cord

Both the belt and leg strap of the drop leg utility rig are fully adjustable and feature side release buckles. The back side is also padded for additional comfort and features MOLLE looping. Rothco's Drop Leg Utility Pouch is ideal for law enforcement and tactical operations.