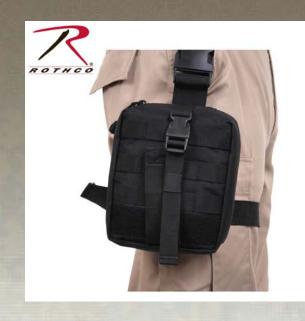

## **Rothco Drop Leg Medical Pouch**

Rothco's Drop Leg Medical Pouch is a MOLLE compatible tri-fold out pouch that attaches to the belt and leg that is ideal for securely storing essential first aid and medical supplies. The MOLLE pouch features a tear away loop platform for quick removal and cinch straps with side release buckles, allowing for quick and easy access to the contents of the tactical medical pouch. The drop leg medical pouch features 13 elastic storage loops (11 inner elastic straps/ 2 string loops), a mesh zipper fold out pouch, and 2 open top pockets. A double zipper closure ensures the contents are secure and easy to access. The MOLLE pouch will fit belt loops up to 3" wide.