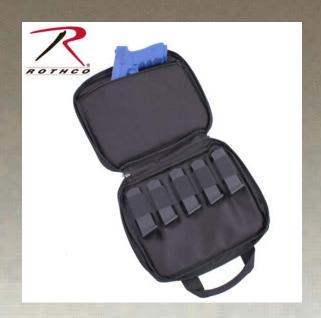

## **Rothco Double Pistol Carry Case**

With a lockable external double zipper closure, the Rothco Double Pistol Carry Case will keep your sidearms secure. The pistol case fits two full frame pistols and includes 5 elastic loops to hold magazines. WARNING: This product contains a chemical known to the State of California to cause cancer, birth defects and other reproductive harm.