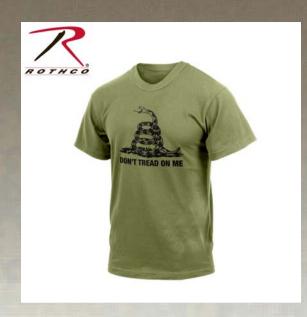

## Rothco Don't Tread On Me Vintage T-Shirt

Rothco's Don't Tread On Me Vintage T-shirt features a super soft washed cotton/poly material for a classic vintage feel, tagless label and classic "Don't Tread On Me" saying, representative of the Gadsden Flag.