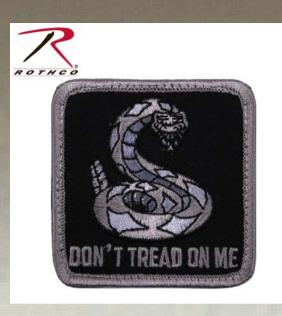

## Rothco Don't Tread On Me Morale Patch

A modern iteration of the Gadsden Flag, Rothco's "Don't Tread On Me" Patch lets everyone know you're not to be messed with. The nylon hook back allows the morale patch to easily attach to your favorite hat or tactical jacket.