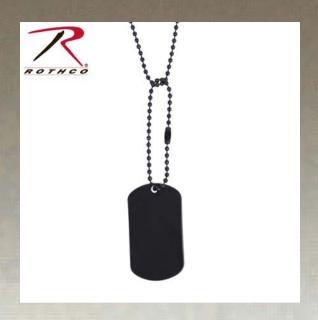

## **Rothco Dog Tag Chain**

Rothco's Dog Tag chain is a 2 piece set, complete with a long chain & smaller tag chain. WARNING: This product contains a chemical known to the State of California to cause cancer, birth defects and other reproductive harm.

## **Specification**

| Property             | Value                                                                                                                                  |
|----------------------|----------------------------------------------------------------------------------------------------------------------------------------|
| Brand                | Rothco                                                                                                                                 |
| Product Origin       | CHN                                                                                                                                    |
| Material             | Stainless Steel, Nickel                                                                                                                |
| Dimensions           | Long Chain - 24", Tag Chain - 4.5"                                                                                                     |
| Material Specs       | stainless steel, 9% nickel                                                                                                             |
| UPC Label On Product | No                                                                                                                                     |
| California Prop 65   | WARNING: This product contains a chemical known to the State of California to cause cancer, birth defects and other reproductive harm. |
| Catalog page         | 175                                                                                                                                    |