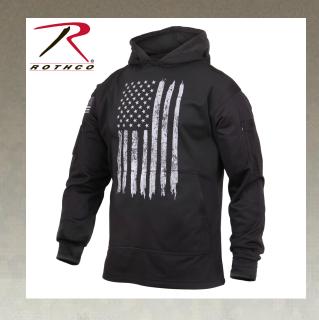

## Rothco Distressed US Flag Concealed Carry Hooded Sweatshirt

Rothco's concealed carry sweatshirt is made of durable 100% polyester material and features a large pass-through kangaroo pocket with an access point beneath for optimal concealed carry. A distressed U.S. flag print is displayed on the front and upper right shoulder. Both sleeves of the hoodie are equipped with 4.5" x 4.5" zippered pocket and thumbholes in the cuffs to prevent sleeves from riding up. A 4" x 4" loop patch is located on the right sleeve and 2 pen pockets are located on the left sleeve.