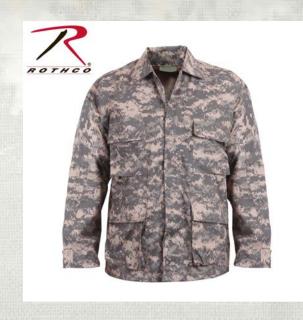

## **Rothco Digital Camo BDU Shirts**

Rothco's B.D.U. Shirts feature a Poly/Cotton Twill material that is durable yet comfortable. The BDU Shirt Jacket offers maximum utility with four large button-down bellowed pockets and front button pocket with a secure flap closure and adjustable button tab cuff sleeves. For added durability, Rothco's BDU Fatigue Shirt features reinforced elbows and double stitched seams. Matching Camo BDU pants and uniform accessories are also available. Rothco is your source for military and tactical uniforms; no one offers a wider selection of BDU Fatigue Shirts and BDU Pants than Rothco.