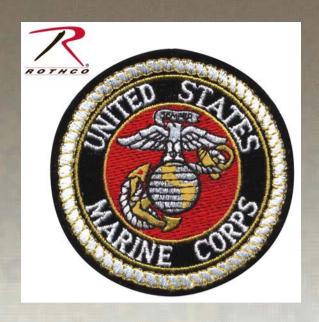

## **Rothco Deluxe USMC Round Patch**

Rothco's Deluxe USMC Round Patch measures 3" round. This iron on/sew on military patch is made of polyester material and embroidered with cotton thread. The front of the patch features "United States Marine Corps" in white and the Marines Globe and Anchor emblem, centered. Rothco's Deluxe USMC Round Patches come with 20 pieces per poly bag.