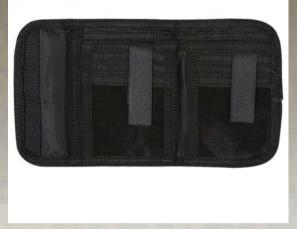

## **Rothco Deluxe Tri-Fold ID Wallet**

Rothco Deluxe Tri-Fold ID Wallet features an exterior flap w/ hook & loop closure, rear mesh ID panel, 3 separate compartments for money, documents, etc., 6 separate mesh compartments for ID or credit cards with hook & loop straps.