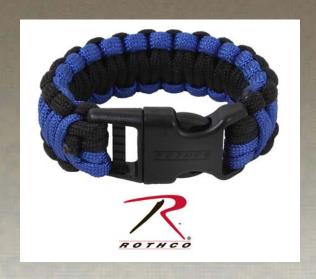

## Rothco Deluxe Thin Blue Line Paracord Bracelet

Show your support for our police and law enforcement with Rothco's Deluxe Thin Blue Line Paracord Bracelet. Rothco's ultimate paracord survival bracelet features 7-strand polyester paracord, and a quick-release side buckle. Rothco's Paracord Bracelets are the ideal survival item. Paracord Bracelets are perfect for military, tactical, survival and outdoor activities. With tons of survival applications, keep your paracord bracelet around your wrist and ready to deploy in case of an emergency. Rothco carries a massive selection of parachute cord including military 550 LBS paracord, para-cord bracelets, and accessories.