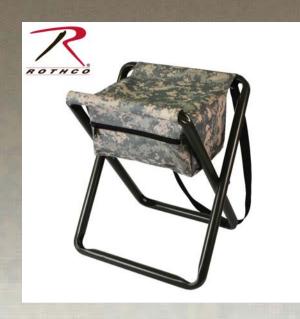

## **Rothco Deluxe Stool With Pouch**

Rothco's Deluxe Folding Stool is the perfect hunting, camping, and outdoor seat, designed for on-the-go! Constructed with a durable heavyweight material and sturdy aluminum frame, the folding stool is built to last. This portable seat can even be carried on a backpack when folded. Rothco's camping stool also features a large storage pouch underneath, which can hold essential gear while on the hunt. Our deluxe folding stool can hold up to 220 LBS/100KGS.