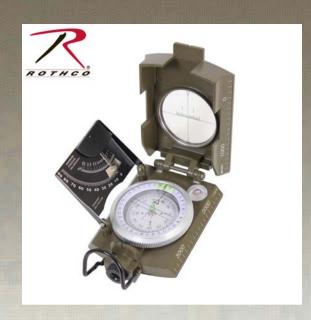

## **Rothco Deluxe Marching Compass**

Rothco Deluxe Marching Compass features a zinc alloy case, inclination scale, side ruler, level magnifier and a green fluorescent North arrow. WARNING: This product contains a chemical known to the State of California to cause cancer, birth defects and other reproductive harm.

## **Specification**

| Property             | Value                                                                                                                                  |
|----------------------|----------------------------------------------------------------------------------------------------------------------------------------|
| Brand                | Rothco                                                                                                                                 |
| Components           | Inclination Scale, Level, Side Ruler, Magnifier, Green Flourescent North Arrow & 360 Degree Circular Scale                             |
| Product Origin       | CHN                                                                                                                                    |
| Material Specs       | Zinc Alloy                                                                                                                             |
| Material             | Zinc Alloy                                                                                                                             |
| UPC Label On Product | Yes                                                                                                                                    |
| California Prop 65   | WARNING: This product contains a chemical known to the State of California to cause cancer, birth defects and other reproductive harm. |
| Catalog page         | 258                                                                                                                                    |