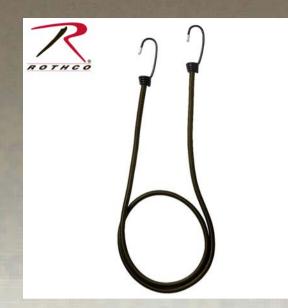

## **Rothco Deluxe Bungee Shock Cords**

Rothco's Deluxe Bungee Shock Cords are heavyduty with steel hooks that are sold 4 per poly bag. The bungee cords are available in both 24 and 36 Inch lengths. Rothco bungee cords make a great choice for camping or survival situations.