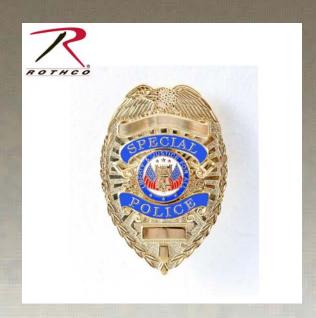

## **Rothco Deluxe Special Police Badge**

"Special Police" Badge, Alloy, Gold Plating, Pin Back WARNING: This product contains a chemical known to the State of California to cause cancer, birth defects and other reproductive harm.