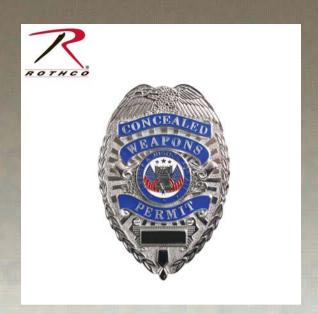

## Rothco Deluxe "Concealed Weapons Permit" Badge

**Concealed Weapons Deluxe Badge , Silver Zinc Alloy With Nickel Plating** 