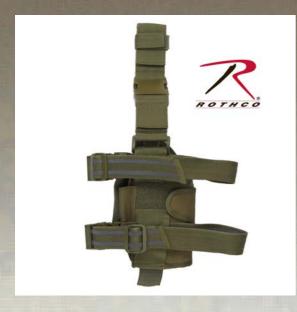

## Rothco Deluxe Adjustable Drop Leg Tactical Holster

Rothco Deluxe Adjustable Drop Leg Tactical Holster Accepts Most Size Frames Dual Adjustable Leg Straps With Quick Release Buckles Quick Release Belt Clip Adjustable Thumb Snap Clip Pouch Poly Webbing. MultiCam version features 1000D Cordura Nylon Multicam Fabric Is U.S. Made & Provided By Rothco , Multicam Fabric Is Licensed Through Crye Industries

## **Specification**

| Property               | Value                                     |
|------------------------|-------------------------------------------|
| Brand                  | Rothco                                    |
| Material Specs         | polyester                                 |
| Width                  | 2.25"                                     |
| UPC Label On Product   | Yes                                       |
| Gender / Age           | Adult                                     |
| Material               | Polyester                                 |
| Weather                | All Weather                               |
| Closures And Fasteners | Hook and Loop                             |
| Product Origin         | CHN                                       |
| Printable              | Yes                                       |
| Color                  | Coyote Brown, Olive Drab, Black, MultiCam |
| Catalog page           | 199                                       |
|                        |                                           |