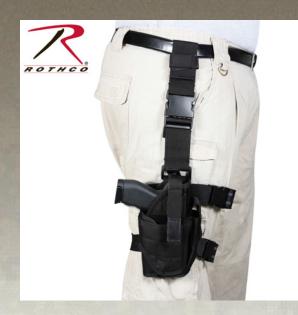

## Rothco Deluxe Adjustable Drop Leg Tactical Holster

Rothco Deluxe Adjustable Drop Leg Tactical Holster Accepts Most Size Frames Dual Adjustable Leg Straps With Quick Release Buckles Quick Release Belt Clip Adjustable Thumb Snap Clip Pouch Poly Webbing. MultiCam version features 1000D Cordura Nylon Multicam Fabric Is U.S. Made & Provided By Rothco , Multicam Fabric Is Licensed Through Crye Industries