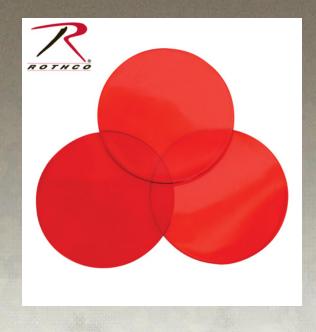

## Rothco D-Cell Angle Flashlight Red Lenses - 3 Pack

Rothco's 3-Pack of red lenses are designed to fit in D-cell angle flashlights for a reliable light source while in the field or on a tactical excursion. While traveling in the dark, red light is the ideal choice as it will conceal your position and preserve your vision while using night vision gear. Constructed with a durable polystyrene material, each red lens measures 1 5/8" in diameter. This three-lens pack is ideal for military and tactical personnel.