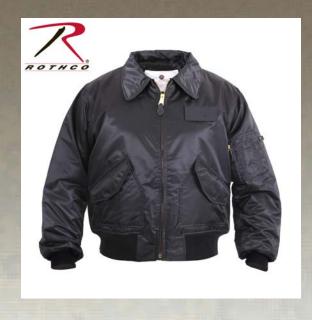

## **Rothco CWU-45P Flight Jacket**

Rothco's CWU-45P military style flight jacket and is the perfect jacket for cold weather activities. A 100% nylon outer shell repels water keeping you dry while the 100% polyester quilted liner (interior shell matches outer shell) is designed for warmth. In fact "CWU" stands for Cold Weather Uniform. The flight jacket features a classic military design, equipped with knit wrist cuffs and waistband, two fully lined front cargo pockets with hook & loop fasteners, and a 2" X 4 1/4" hook & loop badge on the left chest. Side sleeve zippered utility pocket with additional pencil pockets offer even more storage options for small essential gear and the nylon storm flap and special stand up collar offer added protection from the elements. Keeping with the classic military flight jacket style, all zippers are brass with leather pull tabs.