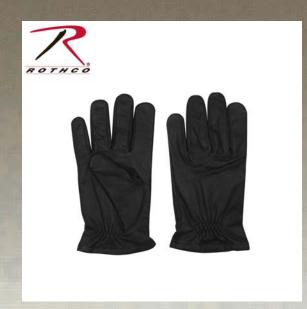

## Rothco Cut Resistant Lined Leather Gloves

**Superior Fit and Comfort , Made With Cut** Resistant Material

## **Specification**

| Property             | Value                                                                                                                                                                                                                       |
|----------------------|-----------------------------------------------------------------------------------------------------------------------------------------------------------------------------------------------------------------------------|
| Brand                | Rothco                                                                                                                                                                                                                      |
| Material Specs       | Cowhide Analine Leather                                                                                                                                                                                                     |
| Size Chart           | Gloves                                                                                                                                                                                                                      |
| UPC Label On Product | Yes                                                                                                                                                                                                                         |
| Dimensions           | SML- Length 8-3/4 inches width -4-1/8 inches, MED-<br>Length -9, Width 4-1/2 inches Large- Length 9-1/4<br>inches, Width 4-5/8 inches XL-Length 9-3/8 inches,<br>width 4-7/8 inches, 2XL 9-1/2 inches Width 5-1/8<br>inches |
| Gender / Age         | Adult                                                                                                                                                                                                                       |
| Material             | Leather                                                                                                                                                                                                                     |
| Weather              | Cold Weather                                                                                                                                                                                                                |
| Components           | Cut Resistant Lining                                                                                                                                                                                                        |
| Product Origin       | PAK                                                                                                                                                                                                                         |
| Printable            | Yes                                                                                                                                                                                                                         |
| Color                | Black                                                                                                                                                                                                                       |
| Catalog page         | 148                                                                                                                                                                                                                         |