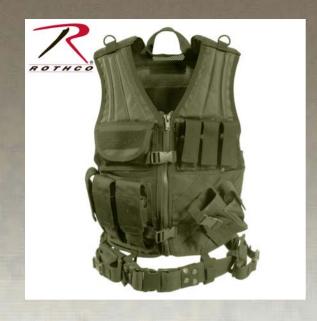

## Vest

Rothco's Tactical Cross Draw Vest is constructed with a heavyweight polyester mesh. Features include 3 ammo pouches, 3 pistol magazine pouches, M.O.L.L.E. attachment fields, padded shoulders, 2 D-rings, 2 inside zip-up document pouches, adjustable pistol belt, carry handle, hook & loop adjustable shoulder straps, drawstring waist and a removable holster. Rothco's tactical vest is available in two sizes: Regular (Small - X-Large) and Oversized (2XL/3XL).