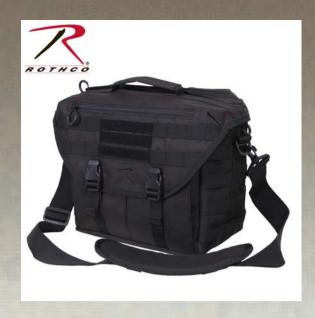

## Rothco Covert Dispatch Tactical Shoulder Bag

Rothco's Covert Dispatch Shoulder Bag puts a tactical spin on a classic item. This tactical shoulder bag is made of 600 denier polyester and features MOLLE straps, a loop field for attaching patches, a main compartment drainage hole, and quick access zipper for the main compartment. WARNING: This product contains a chemical known to the State of California to cause cancer, birth defects and other reproductive harm.

## **Specification**

Catalog page

| Property               | Value                                                                                                                                                               |
|------------------------|---------------------------------------------------------------------------------------------------------------------------------------------------------------------|
| Material Specs         | 600 Denier Polyester                                                                                                                                                |
| Brand                  | Rothco                                                                                                                                                              |
| Material               | Polyester                                                                                                                                                           |
| Dimensions             | 11.5" x 7" x 10", 11" x 7" Padded Tablet Pocket, 11 1/2" x 7* x 10" Main Compartment, 11 1/2 x 8 3/4" Zippered Pocket                                               |
| Closures And Fasteners | Zipper                                                                                                                                                              |
| Product Origin         | CHN                                                                                                                                                                 |
| Components             | Padded Top Carry Handle, Removable Shoulder<br>Trap, Removable Waist Strap, Loop Field for Patch<br>Attachment, Easy Grab Zipper Pulls, Hidden Top<br>Zipper Access |
| UPC Label On Product   | Yes                                                                                                                                                                 |
| California Prop 65     | WARNING: This product contains a chemical known to the State of California to cause cancer, birth defects and other reproductive harm.                              |
|                        |                                                                                                                                                                     |