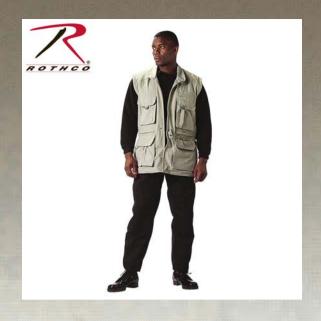

## **Rothco Convertible Safari Jacket**

Rothco's Convertible Safari Jacket features zipoff sleeves that allows it to instantly convert this
jacket into a vest. This 100% cotton convertible
jacket has a mesh lining for ventilation and an
adjustable waist belt for a comfortable fit. With 19
pockets, there's enough storage space for all of
your essential gear. The jacket/vest has: 2
pockets on the right chest, 4 pockets on the left
chest, 2 large zippered security pockets at the
waist, 3 pockets on the left side of the jacket, 3
pockets on the right side, one large cargo pocket
on the backside, and two large pockets on the
inside of the jacket.