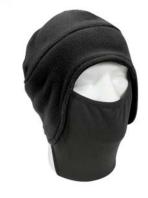

## Rothco Convertible Fleece Cap w/ Poly Facemask

Rothco Convertible Fleece Cap w/ Poly Facemask is the ultimate winter cap that can be worn as a cap or face mask. The face mask can store inside the cap and pulls down to cover the face when needed.