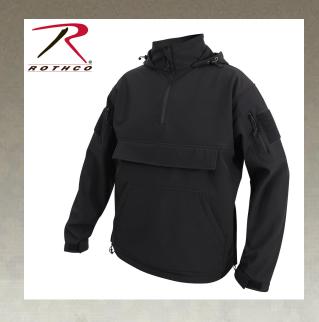

## Rothco Concealed Carry Soft Shell Anorak - Black

Rothco's Concealed Carry Soft Shell Anorak Parka is a durable and comfortable tactical jacket that is perfect for the outdoors, concealed carry and everyday wear. The Anorak Parka features a concealed zipper under the kangaroo pocket along with additional side zippers to allow easy access to your concealed carry weapon waist holster. Rothco's Concealed Carry Parka is constructed from 100% polyester for a waterproof and breathable fit. The large centered front zipper pocket can store all your essential gear while the lower kangaroo style pocket on the front of the parka offers extra storage options. A fleece lined inner keeps you warm in the cold months, while the drawstring hood and mandarin style collar with storm flap protects you from all the elements. A hook and loop adjustable cuffs allow the perfect fit.