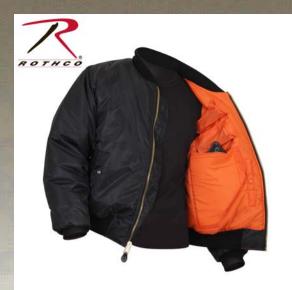

## Jacket

Discreetly carry your most valuable items in Rothco's Concealed Carry MA-1 Flight Jacket. We've combined the classic military bomber style jacket with padded concealments pockets (on both the left and right side of jacket) and four mag pouches. The concealed carry pockets have hook and loop closures to ensure comfort and proper concealment. These pockets measure 7.75" X 10.5" and can easily fit a handgun. In addition to the concealed carry pockets and mag pouches, the MA-1 Jacket has two inside slash pockets with snap closure, two front slash pockets with flap and snap closure and a zippered utility pocket located on the left sleeve. In line with the classic military-style, Rothco's **Concealed Carry Flight Jacket features 100%** nylon water repellent outer shell, reversible orange lining, and poly fiberfill for warmth. Brass zippers and an extra full cut design complete the jacket. Not only can you conceal firearms but the MA-1 Concealed Carry Flight Jacket can securely carry expensive tech devices, important documents and more.