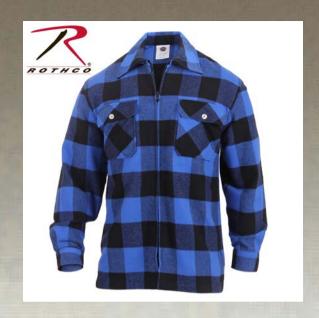

## **Rothco Concealed Carry Flannel Shirt**

We took our popular flannel shirt and gave it a tactical upgrade - Rothco's Concealed Carry Flannel Shirt. Constructed from heavyweight, 100% 8oz cotton fabric, this tactical flannel features a dual zipper closure which can be opened from the top or bottom. There are two mag pockets with magnetic button closures & a large concealed carry pocket with hook and loop closure on the inside of the flannel shirt. Two outside breast pockets have single button closures, adding another option for storing essential small gear.