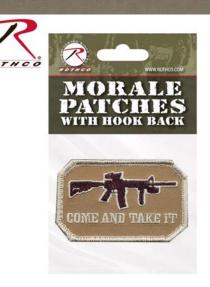

## Rothco Come and Take It Morale Patch

Rothco Come and Take It Patch is embroidered with the text "Come and Take It". The morale patch features a hook backing which makes it ideal for attaching to our Special Ops Jackets, Transport Packs, Tactical Vest and more.