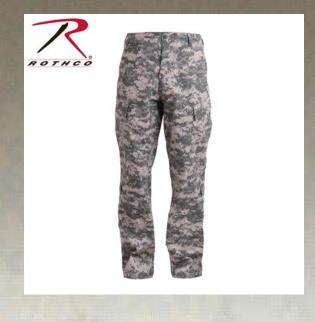

## **Rothco Army Combat Uniform Pants**

Rothco's Army Combat Uniform Pants are constructed with a poly/cotton rip stop fabric for added strength and durability. The army uniform pants are made to near-military specifications (Mil-Spec) and feature a button fly, drawstring waist, reinforced seat & knees, knee pad pouches, two cargo pockets with tilted flap, hook & loop closure and elastic drawstrings, two lower pockets with hook & loop closure and ankle drawstrings. Rothco's uniform pants are available in digital camouflage and solid colors and matching Army Combat Shirts. The Military Uniform Pants Are Available In Sizes XS To 4XL With Long Length Pants Available In S To XL.