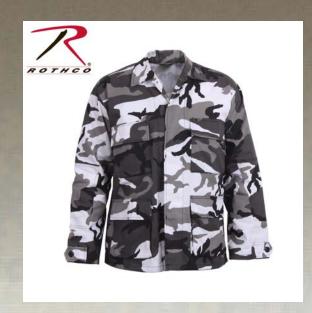

## **Rothco Color Camo BDU Shirt**

Rothco's Camo B.D.U Shirts are built for comfort, durability, and versatility and are constructed with a double stitched cotton/polyester material. In addition, the camo fatigue shirt features reinforced elbows to help guard against wear and tear. The four large button down bellowed pockets allow for ample storage of your gear. Additional features of the BDU Shirt include adjustable button tab cuff and button front with flap closure. Don't forget matching BDU pants and uniform accessories.